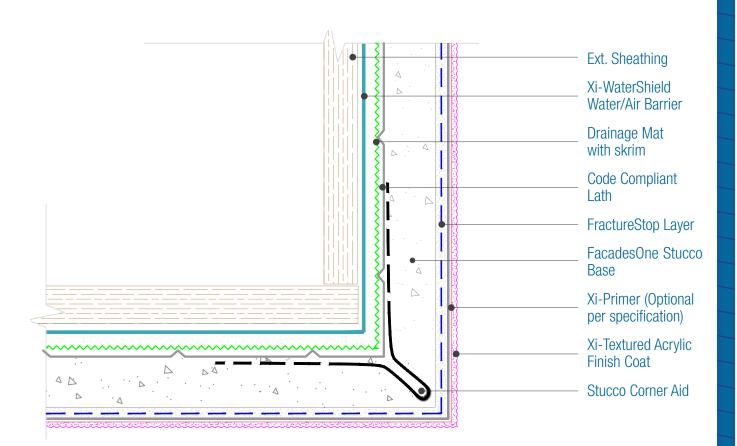

## FacadesOne IronClad Assembly Outside Corner

Date. 06-15-2021 | Detail. F1IC.I.5 v1

NOTES:

1. FXI WaterShield transition and accessory products and installation can be found in the project specifications, product datasheets and the WaterShield Details. 2. See Specifications for Corner options